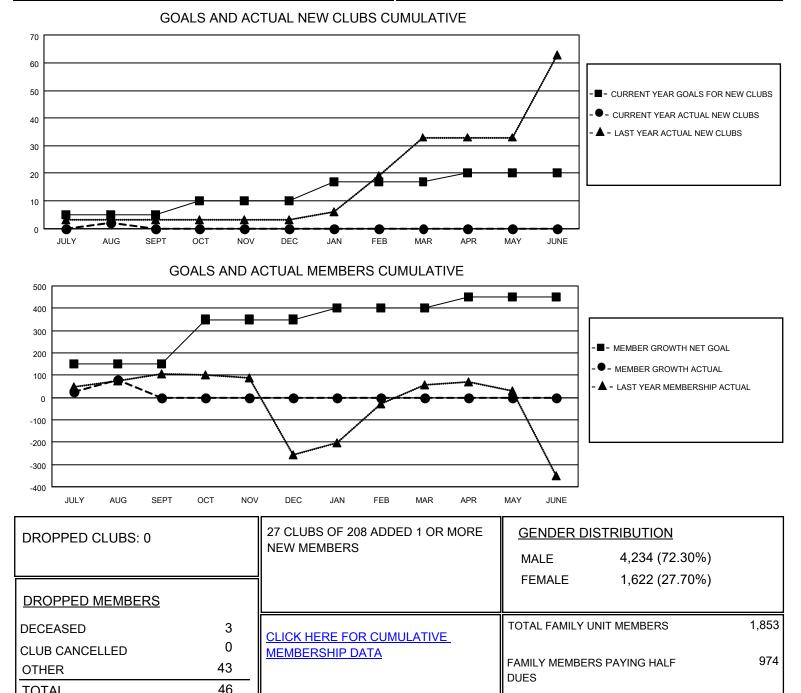

## LOCATION INDIA

District 3233E2

Results as of: 8/31/2020

| Clubs                 |               |           |               | Members               |                        |                         |                                                    |
|-----------------------|---------------|-----------|---------------|-----------------------|------------------------|-------------------------|----------------------------------------------------|
| RESULTS FOR 2020-2021 |               |           |               | RESULTS FOR 2020-2021 |                        |                         |                                                    |
| QUARTER               | NEW CLUB GOAL | NEW CLUBS | DROPPED CLUBS | QUARTER               | BER GROWTH NET<br>GOAL | MEMBER GROWTH<br>ACTUAL | DROPPED<br>MEMBERS ACTUAL<br>(including transfers) |
| JULY/AUG/SEPT         | 5             | 2         | 0             | JULY/AUG/SEPT         | 150                    | 138                     | 46                                                 |
| OCT/NOV/DEC           | 5             | 0         | 0             | OCT/NOV/DEC           | 200                    | 0                       | 0                                                  |
| JAN/FEB/MAR           | 7             | 0         | 0             | JAN/FEB/MAR           | 50                     | 0                       | 0                                                  |
| APR/MAY/JUNE          | 3             | 0         | 0             | APR/MAY/JUNE          | 50                     | 0                       | 0                                                  |